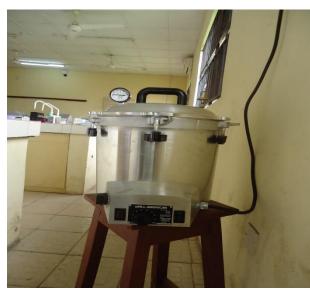

### EQUIPMENT IN ANIMAL BIOTECHNOLOGY LABORATORY

Nano Drop Spectrophotometer

Nano Drop Spectrophotometer

Water Distillation Unit

Water Deionizer

Gel Electrophoresis Unit

Autoclave

Microwave Oven