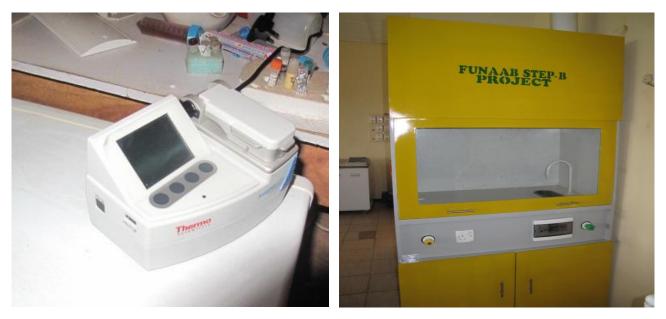

### EQUIPMENT IN ANIMAL BIOTECHNOLOGY LABORATORY

Nano Drop Spectrophotometer

Nano Drop Spectrophotometer

Water Distillation Unit

Water Deionizer

Gel Electrophoresis Unit

Autoclave

Microwave Oven

Electroporator

HPLC

Hybridization Oven/Shaker

GC Gas Station