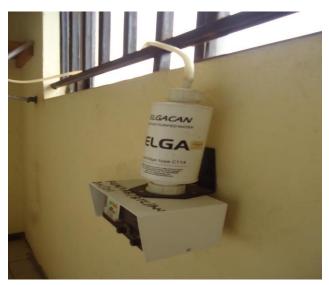

### EQUIPMENT IN ANIMAL BIOTECHNOLOGY LABORATORY

Nano Drop Spectrophotometer

Nano Drop Spectrophotometer

Water Distillation Unit

Water Deionizer

Gel Electrophoresis Unit

Autoclave

Microwave Oven