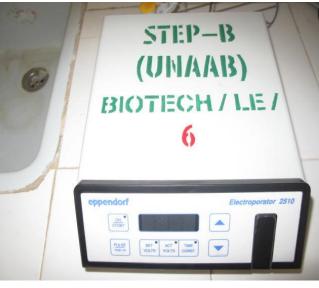

## FEDERAL UNIVERSITY OF AGRICULTURE, ABEOKUTA.

# BIOTECHNOLOGY CENTRE/CENTRAL LABORATORY, FUNAAB





### SERVICES AT BIOTECHNOLOGY CENTRE, FUNAAB.





#### ANIMAL BIOTECHNOLOGY LABORATORY

- 1. DNA/RNA EXTRACTION FROM ANIMAL SAMPLES. (BLOOD, TISSUES etc.)
- 2. DNA/RNA DIGESTION
- 3. POLYMERASE CHAIN REACTION (PCR) AMPLIFICATION USING RAPD AND SSR PRIMERS
- 4. GEL SCORING AND ANALYSIS
- 5. SOLUBLE PROTEIN ANALYSIS FROM ANIMAL SAMPLES
- 6. SAMPLE QUANTIFICATION WITH UV- AND NANODROP SPECTROPHOTOMETER
- 7. pH DETERMINATION

### EQUIPMENT IN ANIMAL BIOTECHNOLOGY LABORATORY



Nano Drop Spectrophotometer

Nano Drop Spectrophotometer



Water Distillation Unit



Water Deionizer



Gel Electrophoresis Unit



Autoclave



Microwave Oven



Electroporator



HPLC



Hybridization Oven/Shaker





GC Gas Station