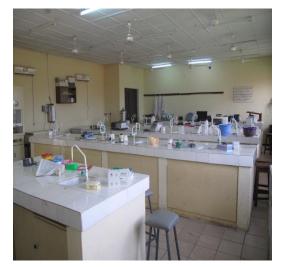

#### ANIMAL BIOTECHNOLOGY LABORATORY

- 1. DNA/RNA EXTRACTION FROM ANIMAL SAMPLES. (BLOOD, TISSUES etc.)
- 2. DNA/RNA DIGESTION
- 3. POLYMERASE CHAIN REACTION (PCR) AMPLIFICATION USING RAPD AND SSR PRIMERS
- 4. GEL SCORING AND ANALYSIS
- 5. SOLUBLE PROTEIN ANALYSIS FROM ANIMAL SAMPLES
- 6. SAMPLE QUANTIFICATION WITH UV- AND NANODROP SPECTROPHOTOMETER
- 7. pH DETERMINATION

### EQUIPMENT IN ANIMAL BIOTECHNOLOGY LABORATORY

Nano Drop Spectrophotometer

Nano Drop Spectrophotometer

Water Distillation Unit

Water Deionizer

Gel Electrophoresis Unit

Autoclave

Microwave Oven