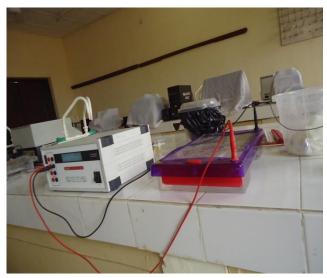

### EQUIPMENT IN ANIMAL BIOTECHNOLOGY LABORATORY

Nano Drop Spectrophotometer

Nano Drop Spectrophotometer

Water Distillation Unit

Water Deionizer

Gel Electrophoresis Unit

Autoclave

Microwave Oven