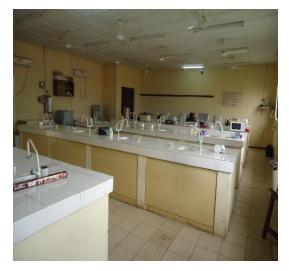

#### ANIMAL BIOTECHNOLOGY LABORATORY

- 1. DNA/RNA EXTRACTION FROM ANIMAL SAMPLES. (BLOOD, TISSUES etc.)
- 2. DNA/RNA DIGESTION
- 3. POLYMERASE CHAIN REACTION (PCR) AMPLIFICATION USING RAPD AND SSR PRIMERS
- 4. GEL SCORING AND ANALYSIS
- 5. SOLUBLE PROTEIN ANALYSIS FROM ANIMAL SAMPLES
- 6. SAMPLE QUANTIFICATION WITH UV- AND NANODROP SPECTROPHOTOMETER
- 7. pH DETERMINATION

### EQUIPMENT IN ANIMAL BIOTECHNOLOGY LABORATORY

Nano Drop Spectrophotometer

Nano Drop Spectrophotometer

Water Distillation Unit

Water Deionizer

Gel Electrophoresis Unit

Autoclave

Microwave Oven