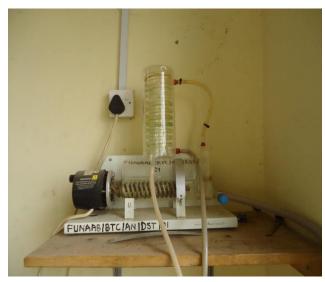

### EQUIPMENT IN ANIMAL BIOTECHNOLOGY LABORATORY

Nano Drop Spectrophotometer

Nano Drop Spectrophotometer

Water Distillation Unit

Water Deionizer

Gel Electrophoresis Unit

Autoclave

Microwave Oven