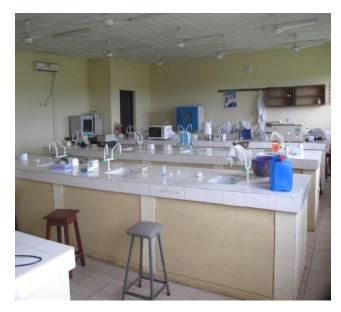

#### PLANT BIOTECHNOLOGY LABORATORY

- 1. DNA/RNA EXTRACTION FROM PLANT MATERIALS (LEAF, SEED, etc.)
- 2. POLYMERASE CHAIN REACTION (PCR) AMPLIFICATION USING RAPD AND SSR PRIMERS
- 3. GEL SCORING AND ANALYSIS
- 4. SOLUBLE PROTEIN ANALYSIS FROM ANIMAL SAMPLES