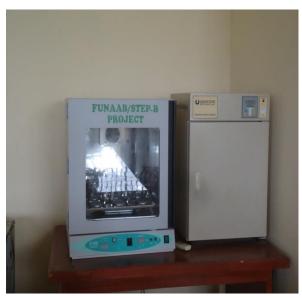

#### EQUIPMENT IN PLANT BIOTECHNOLOGY LABORATORY

Incubator Oven with Shaker

Hot Air Oven

MICROCENTRIFUGE

GEL DOCUMENTATION SYSTEM

Protein Electrophoresis Unit

Autoclave

DNA/RNA Electrophoresis Unit