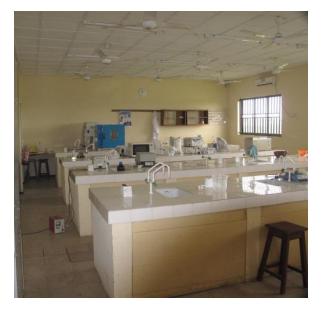

#### PLANT BIOTECHNOLOGY LABORATORY

- 1. DNA/RNA EXTRACTION FROM PLANT MATERIALS (LEAF, SEED, etc.)
- 2. POLYMERASE CHAIN REACTION (PCR) AMPLIFICATION USING RAPD AND SSR PRIMERS
- 3. GEL SCORING AND ANALYSIS
- 4. SOLUBLE PROTEIN ANALYSIS FROM ANIMAL SAMPLES