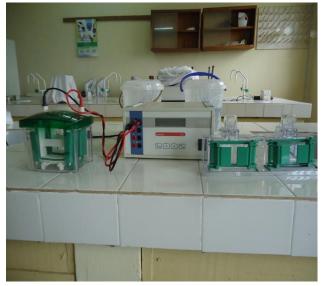

#### EQUIPMENT IN PLANT BIOTECHNOLOGY LABORATORY

Incubator Oven with Shaker

Hot Air Oven

MICROCENTRIFUGE

GEL DOCUMENTATION SYSTEM

Protein Electrophoresis Unit

Autoclave

DNA/RNA Electrophoresis Unit